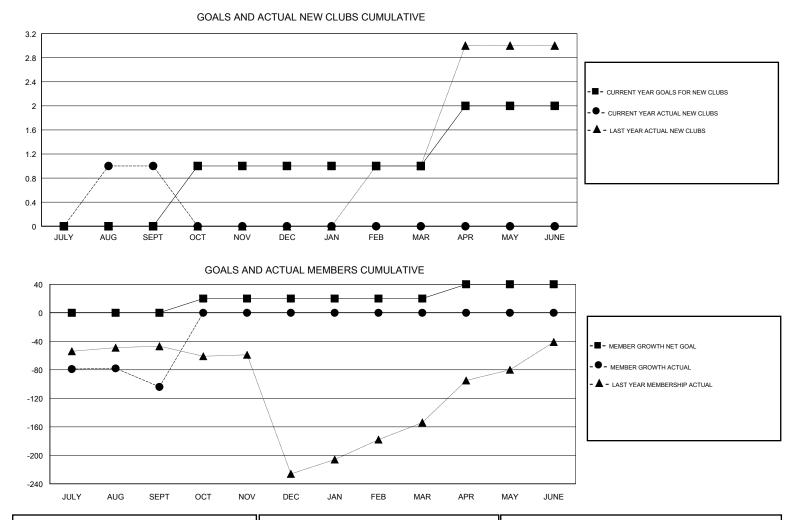

## GMT CA

| Clubs                 |               |           |               | Members               |                           |                         |                                                    |
|-----------------------|---------------|-----------|---------------|-----------------------|---------------------------|-------------------------|----------------------------------------------------|
| RESULTS FOR 2018-2019 |               |           |               | RESULTS FOR 2018-2019 |                           |                         |                                                    |
| QUARTER               | NEW CLUB GOAL | NEW CLUBS | DROPPED CLUBS | QUARTER               | MEMBER GROWTH NET<br>GOAL | MEMBER GROWTH<br>ACTUAL | DROPPED<br>MEMBERS ACTUAL<br>(including transfers) |
| JULY/AUG/SEPT         | 0             | 1         | 3             | JULY/AUG/SEPT         | 0                         | 78                      | 155                                                |
| OCT/NOV/DEC           | 1             | 0         | 0             | OCT/NOV/DEC           | 20                        | 0                       | 0                                                  |
| JAN/FEB/MAR           | 0             | 0         | 0             | JAN/FEB/MAR           | 0                         | 0                       | 0                                                  |
| APR/MAY/JUNE          | 1             | 0         | 0             | APR/MAY/JUNE          | 20                        | 0                       | 0                                                  |